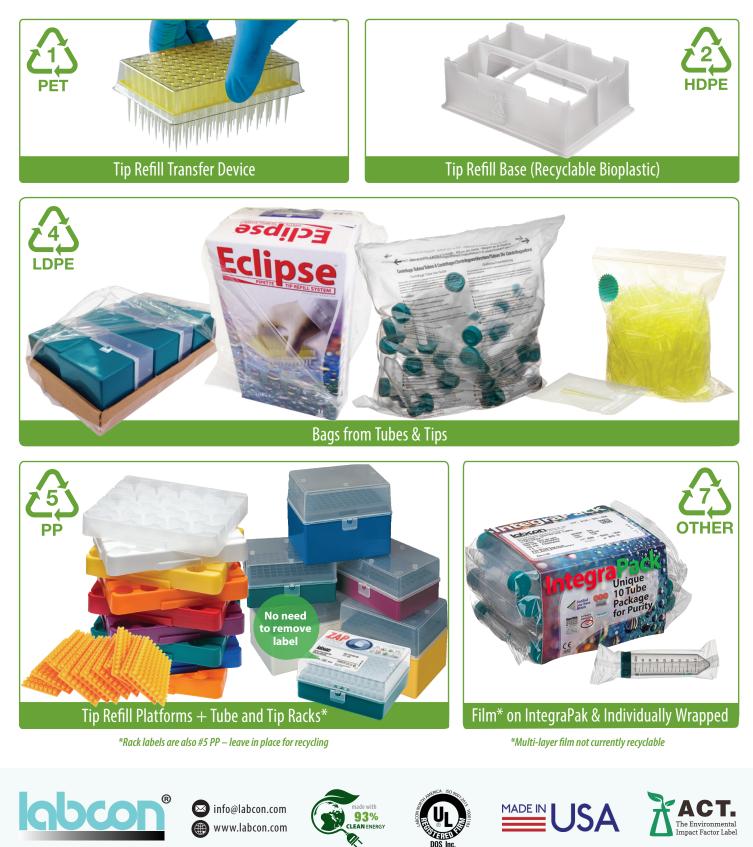

## **RECYCLE GUIDE**

## Bring GREEN to your lab bench!

Choosing Labcon products dramatically improves the environmental footprint of your laboratory. We produce the highest quality labware with the lowest environmental impact on the market! Our products are made with 93% clean energy, incorporate sustainable materials, minimize plastic waste, and are designed for maximum recyclability. But don't just take our word for it. Hold us accountable!

Over 100 Labcon products are certified with the ACT Environmental Impact Factor Label to provide a transparent look at our manufacturing process and environmental initiatives. Find out more about our ACT-labeled products at: **act.mygreenlab.org/consumables.html** 